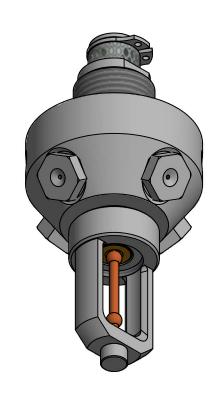

## **CLOSED DIFFUSER 5 NOZZLES**

## AN/CCxxxT5

| Spe      | Specifications          |  |  |  |  |  |
|----------|-------------------------|--|--|--|--|--|
| Name     | Value                   |  |  |  |  |  |
| Material | AISI 304                |  |  |  |  |  |
| Coverage | 9 - 12 m2               |  |  |  |  |  |
| Flow     | 2 - 25.5 L/min (120bar) |  |  |  |  |  |

**aguilera** extinción

Av. Alfonso Peña Boeuf, 6 y 9 28022 MADRID - ESPAÑA TEL: +34 913121656 FAX: +34 913295820

DATA SHEET
CLOSED DIFFUSER 5 NOZZLES

Description: Closed diffuser of nebulized water made of AISI 304 stainless steel with thermal blister (fuse) that breaks at 57°C.