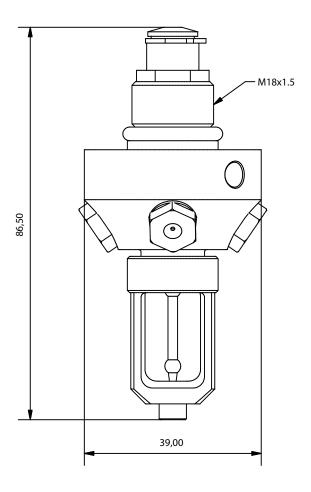

## **CLOSED DIFFUSER 5 NOZZLES**

## AN/CCxxxT5

| Spe      | Specifications          |  |  |  |  |  |
|----------|-------------------------|--|--|--|--|--|
| Name     | Value                   |  |  |  |  |  |
| Material | AISI 304                |  |  |  |  |  |
| Coverage | 9 - 12 m2               |  |  |  |  |  |
| Flow     | 2 - 25.5 L/min (120bar) |  |  |  |  |  |

**aguilera** extinción

Av. Alfonso Peña Boeuf, 6 y 9 28022 MADRID - ESPAÑA TEL: +34 913121656 FAX: +34 913295820

DATA SHEET
CLOSED DIFFUSER 5 NOZZLES

Description: Closed diffuser of nebulized water made of AISI 304 stainless steel with thermal blister (fuse) that breaks at 57°C.