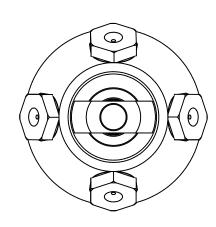

## **CLOSED DIFFUSER 5 NOZZLES**

## AN/CCxxxT5

| Spe      | Specifications          |  |  |  |  |  |
|----------|-------------------------|--|--|--|--|--|
| Name     | Value                   |  |  |  |  |  |
| Material | AISI 304                |  |  |  |  |  |
| Coverage | 9 - 12 m2               |  |  |  |  |  |
| Flow     | 2 - 25.5 L/min (120bar) |  |  |  |  |  |

**aguilera** extinción

Av. Alfonso Peña Boeuf, 6 y 9 28022 MADRID - ESPAÑA TEL: +34 913121656 FAX: +34 913295820

DATA SHEET
CLOSED DIFFUSER 5 NOZZLES

Description: Closed diffuser of nebulized water made of AISI 304 stainless steel with thermal blister (fuse) that breaks at 57°C.